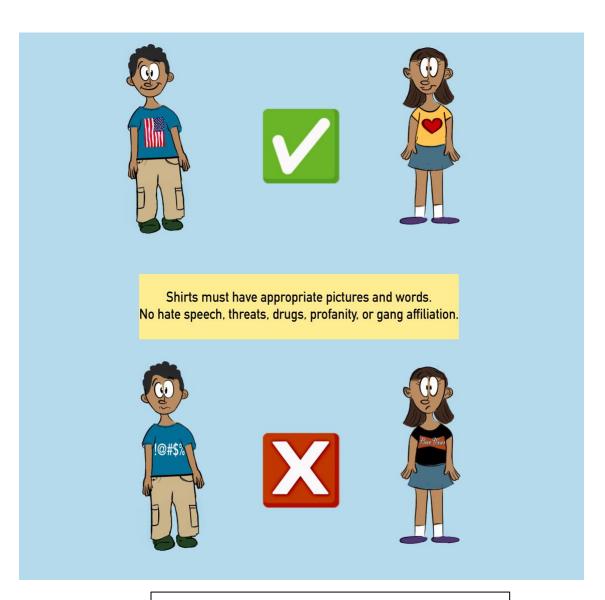

r equivalent), and shoes are required, No bathing suits. No bare feet or just socks.













Shirt and pants (or equivalent) must be made of opaque material. No see-through material or clothing.













Shirts must have sleeves or a strap that goes over both shoulders. Shirts must cover sides from under arms down.













Clothing needs to cover from the armpits to the waist. No exposed back below the armpits.













Pants (or equivalent) must be held at waist.
Sagging pants are not allowed.













Hoods, hats, and ball caps may be worn (subject to admin approval). The full face must be visible including sides of face and ears forward.













Shorts may be short, but they must fully cover buttocks. No exposed buttocks, breasts, genitals, or abdomen.









Images created by Lochlan Reid, Page High School Senior