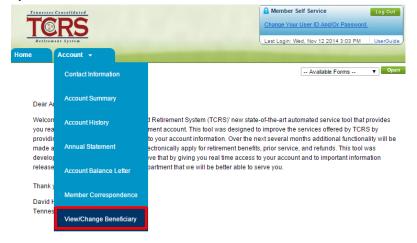

5. We also strongly encourage all members to verify their beneficiary information. To do so, navigate to Account > View/Change Beneficiary.