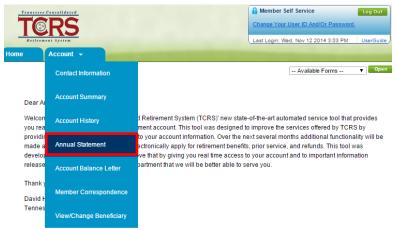

- 3. Complete the registration process. The process does not require any special information and only asks you to answer personal questions that are applicable to you.
- 4. Once you have successfully registered and logged in, navigate to Account > Annual Statement to access your 2013-2014 TCRS Annual Statement.